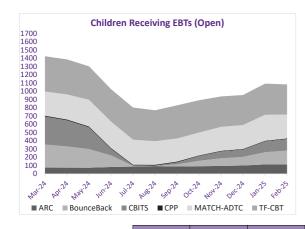

|            |                  | Mar-24 | Apr-24 | May-24 | Jun-24 | Jul-24 | Aug-24 | Sep-24 | Oct-24 | Nov-24 | Dec-24 | Jan-25 | Feb-25 | FY25 Total | Year¹ Total |
|------------|------------------|--------|--------|--------|--------|--------|--------|--------|--------|--------|--------|--------|--------|------------|-------------|
|            | ARC              | 76     | 75     | 74     | 83     | 88     | 94     | 89     | 92     | 96     | 101    | 114    | 114    | 159        | 173         |
|            | BounceBack       | 279    | 257    | 226    | 140    | 10     | 1      | 26     | 66     | 92     | 104    | 148    | 167    | 190        | 462         |
| Open       | CBITS            | 339    | 316    | 264    | 80     | 4      | 6      | 25     | 58     | 84     | 89     | 131    | 141    | 150        | 503         |
| Q          | CPP              | 10     | 10     | 10     | 10     | 9      | 9      | 9      | 7      | 7      | 7      | 7      | 7      | 9          | 10          |
|            | MATCH-ADTC       | 292    | 303    | 323    | 320    | 302    | 285    | 279    | 277    | 290    | 290    | 315    | 289    | 516        | 639         |
|            | TF-CBT           | 427    | 424    | 404    | 393    | 390    | 374    | 401    | 391    | 368    | 363    | 377    | 364    | 601        | 752         |
|            | Open Total       | 1423   | 1385   | 1301   | 1026   | 803    | 769    | 829    | 891    | 937    | 954    | 1092   | 1082   | 1625       | 2539        |
|            | ARC              | 6      | 6      | 2      | 10     | 8      | 11     | 4      | 10     | 12     | 12     | 16     | 6      | 79         | 103         |
| (0         | BounceBack       | 28     | 2      | 0      | 0      | 1      | 0      | 25     | 40     | 26     | 17     | 45     | 27     | 181        | 211         |
| ķ          | CBITS            | 47     | 18     | 0      | 0      | 0      | 2      | 19     | 33     | 26     | 5      | 42     | 19     | 146        | 211         |
| Intakes    | CPP              | 0      | 0      | 0      | 0      | 0      | 0      | 0      | 0      | 0      | 0      | 0      | 0      | 0          | 0           |
|            | MATCH-ADTC       | 39     | 36     | 43     | 31     | 23     | 20     | 23     | 32     | 53     | 29     | 46     | 11     | 237        | 386         |
|            | TF-CBT           | 53     | 36     | 20     | 24     | 34     | 27     | 62     | 28     | 13     | 28     | 39     | 14     | 245        | 378         |
|            | Intakes Total    | 173    | 98     | 65     | 65     | 66     | 60     | 133    | 143    | 130    | 91     | 188    | 77     | 888        | 1289        |
|            | ARC              | 7      | 3      | 1      | 3      | 5      | 9      | 7      | 8      | 7      | 3      | 6      | 3      | 48         | 62          |
| es         | BounceBack       | 24     | 31     | 86     | 131    | 9      | 0      | 0      | 0      | 5      | 1      | 8      | 14     | 37         | 309         |
| arg        | CBITS            | 41     | 52     | 184    | 76     | 0      | 0      | 0      | 0      | 0      | 0      | 9      | 15     | 24         | 377         |
| Discharges | CPP              | 0      | 0      | 0      | 1      | 0      | 0      | 2      | 0      | 0      | 0      | 0      | 0      | 2          | 3           |
| Ë          | MATCH-ADTC       | 25     | 23     | 34     | 41     | 37     | 29     | 34     | 40     | 29     | 21     | 37     | 22     | 249        | 372         |
|            | TF-CBT           | 39     | 40     | 35     | 37     | 43     | 35     | 38     | 36     | 33     | 25     | 27     | 33     | 270        | 421         |
|            | Discharges Total | 136    | 149    | 340    | 289    | 94     | 73     | 81     | 84     | 74     | 50     | 87     | 87     | 630        | 1544        |