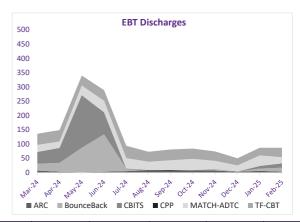

|            |                  | Mar-24 | Apr-24 | May-24 | Jun-24 | Jul-24 | Aug-24 | Sep-24 | Oct-24 | Nov-24 | Dec-24 | Jan-25 | Feb-25 | FY25 Total | Year¹ Total |
|------------|------------------|--------|--------|--------|--------|--------|--------|--------|--------|--------|--------|--------|--------|------------|-------------|
|            | ARC              | 76     | 75     | 74     | 83     | 88     | 94     | 89     | 92     | 96     | 101    | 114    | 114    | 159        | 173         |
|            | BounceBack       | 279    | 257    | 226    | 140    | 10     | 1      | 26     | 66     | 92     | 104    | 148    | 167    | 190        | 462         |
| Open       | CBITS            | 339    | 316    | 264    | 80     | 4      | 6      | 25     | 58     | 84     | 89     | 131    | 141    | 150        | 503         |
| Q          | CPP              | 10     | 10     | 10     | 10     | 9      | 9      | 9      | 7      | 7      | 7      | 7      | 7      | 9          | 10          |
|            | MATCH-ADTC       | 292    | 303    | 323    | 320    | 302    | 285    | 279    | 277    | 290    | 290    | 315    | 289    | 516        | 639         |
|            | TF-CBT           | 427    | 424    | 404    | 393    | 390    | 374    | 401    | 391    | 368    | 363    | 377    | 364    | 601        | 752         |
|            | Open Total       | 1423   | 1385   | 1301   | 1026   | 803    | 769    | 829    | 891    | 937    | 954    | 1092   | 1082   | 1625       | 2539        |
|            | ARC              | 6      | 6      | 2      | 10     | 8      | 11     | 4      | 10     | 12     | 12     | 16     | 6      | 79         | 103         |
| (0         | BounceBack       | 28     | 2      | 0      | 0      | 1      | 0      | 25     | 40     | 26     | 17     | 45     | 27     | 181        | 211         |
| ķ          | CBITS            | 47     | 18     | 0      | 0      | 0      | 2      | 19     | 33     | 26     | 5      | 42     | 19     | 146        | 211         |
| Intakes    | CPP              | 0      | 0      | 0      | 0      | 0      | 0      | 0      | 0      | 0      | 0      | 0      | 0      | 0          | 0           |
|            | MATCH-ADTC       | 39     | 36     | 43     | 31     | 23     | 20     | 23     | 32     | 53     | 29     | 46     | 11     | 237        | 386         |
|            | TF-CBT           | 53     | 36     | 20     | 24     | 34     | 27     | 62     | 28     | 13     | 28     | 39     | 14     | 245        | 378         |
|            | Intakes Total    | 173    | 98     | 65     | 65     | 66     | 60     | 133    | 143    | 130    | 91     | 188    | 77     | 888        | 1289        |
|            | ARC              | 7      | 3      | 1      | 3      | 5      | 9      | 7      | 8      | 7      | 3      | 6      | 3      | 48         | 62          |
| es         | BounceBack       | 24     | 31     | 86     | 131    | 9      | 0      | 0      | 0      | 5      | 1      | 8      | 14     | 37         | 309         |
| arg        | CBITS            | 41     | 52     | 184    | 76     | 0      | 0      | 0      | 0      | 0      | 0      | 9      | 15     | 24         | 377         |
| Discharges | CPP              | 0      | 0      | 0      | 1      | 0      | 0      | 2      | 0      | 0      | 0      | 0      | 0      | 2          | 3           |
| Ë          | MATCH-ADTC       | 25     | 23     | 34     | 41     | 37     | 29     | 34     | 40     | 29     | 21     | 37     | 22     | 249        | 372         |
|            | TF-CBT           | 39     | 40     | 35     | 37     | 43     | 35     | 38     | 36     | 33     | 25     | 27     | 33     | 270        | 421         |
|            | Discharges Total | 136    | 149    | 340    | 289    | 94     | 73     | 81     | 84     | 74     | 50     | 87     | 87     | 630        | 1544        |