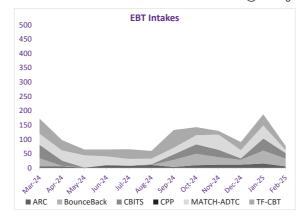

|            |                  | Mar-24 | Apr-24 | May-24 | Jun-24 | Jul-24 | Aug-24 | Sep-24 | Oct-24 | Nov-24 | Dec-24 | Jan-25 | Feb-25 | FY25 Total | Year¹ Total |
|------------|------------------|--------|--------|--------|--------|--------|--------|--------|--------|--------|--------|--------|--------|------------|-------------|
|            | ARC              | 76     | 75     | 74     | 83     | 88     | 94     | 89     | 92     | 96     | 101    | 114    | 114    | 159        | 173         |
|            | BounceBack       | 279    | 257    | 226    | 140    | 10     | 1      | 26     | 66     | 92     | 104    | 148    | 167    | 190        | 462         |
| Open       | CBITS            | 339    | 316    | 264    | 80     | 4      | 6      | 25     | 58     | 84     | 89     | 131    | 141    | 150        | 503         |
| Q          | CPP              | 10     | 10     | 10     | 10     | 9      | 9      | 9      | 7      | 7      | 7      | 7      | 7      | 9          | 10          |
|            | MATCH-ADTC       | 292    | 303    | 323    | 320    | 302    | 285    | 279    | 277    | 290    | 290    | 315    | 289    | 516        | 639         |
|            | TF-CBT           | 427    | 424    | 404    | 393    | 390    | 374    | 401    | 391    | 368    | 363    | 377    | 364    | 601        | 752         |
|            | Open Total       | 1423   | 1385   | 1301   | 1026   | 803    | 769    | 829    | 891    | 937    | 954    | 1092   | 1082   | 1625       | 2539        |
|            | ARC              | 6      | 6      | 2      | 10     | 8      | 11     | 4      | 10     | 12     | 12     | 16     | 6      | 79         | 103         |
| (0         | BounceBack       | 28     | 2      | 0      | 0      | 1      | 0      | 25     | 40     | 26     | 17     | 45     | 27     | 181        | 211         |
| ķ          | CBITS            | 47     | 18     | 0      | 0      | 0      | 2      | 19     | 33     | 26     | 5      | 42     | 19     | 146        | 211         |
| Intakes    | CPP              | 0      | 0      | 0      | 0      | 0      | 0      | 0      | 0      | 0      | 0      | 0      | 0      | 0          | 0           |
|            | MATCH-ADTC       | 39     | 36     | 43     | 31     | 23     | 20     | 23     | 32     | 53     | 29     | 46     | 11     | 237        | 386         |
|            | TF-CBT           | 53     | 36     | 20     | 24     | 34     | 27     | 62     | 28     | 13     | 28     | 39     | 14     | 245        | 378         |
|            | Intakes Total    | 173    | 98     | 65     | 65     | 66     | 60     | 133    | 143    | 130    | 91     | 188    | 77     | 888        | 1289        |
|            | ARC              | 7      | 3      | 1      | 3      | 5      | 9      | 7      | 8      | 7      | 3      | 6      | 3      | 48         | 62          |
| es         | BounceBack       | 24     | 31     | 86     | 131    | 9      | 0      | 0      | 0      | 5      | 1      | 8      | 14     | 37         | 309         |
| arg        | CBITS            | 41     | 52     | 184    | 76     | 0      | 0      | 0      | 0      | 0      | 0      | 9      | 15     | 24         | 377         |
| Discharges | CPP              | 0      | 0      | 0      | 1      | 0      | 0      | 2      | 0      | 0      | 0      | 0      | 0      | 2          | 3           |
| Ë          | MATCH-ADTC       | 25     | 23     | 34     | 41     | 37     | 29     | 34     | 40     | 29     | 21     | 37     | 22     | 249        | 372         |
|            | TF-CBT           | 39     | 40     | 35     | 37     | 43     | 35     | 38     | 36     | 33     | 25     | 27     | 33     | 270        | 421         |
|            | Discharges Total | 136    | 149    | 340    | 289    | 94     | 73     | 81     | 84     | 74     | 50     | 87     | 87     | 630        | 1544        |